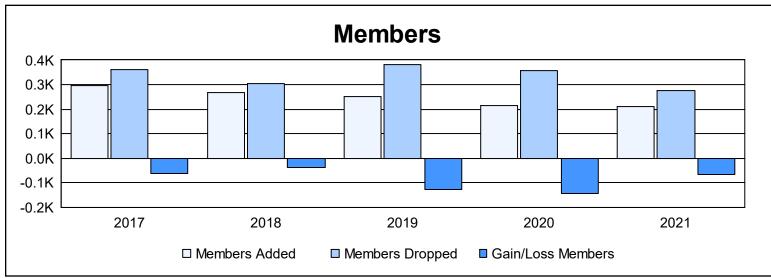

District 336 C As of June 2021 Cumulative

| Year      | New<br>Clubs | Dropped<br>Clubs | Gain/<br>Loss<br>Clubs | New<br>Members | Charter<br>Members | Reinstate<br>Members | Transfer<br>Members | Total<br>Member<br>Added | Total<br>Members<br>Dropped | Gain/<br>Loss<br>Members |
|-----------|--------------|------------------|------------------------|----------------|--------------------|----------------------|---------------------|--------------------------|-----------------------------|--------------------------|
| 2016-2017 | 0            | 1                | -1                     | 274            | 4                  | 18                   | 1                   | 297                      | 360                         | -63                      |
| 2017-2018 | 0            | 3                | -3                     | 259            | 0                  | 2                    | 8                   | 269                      | 305                         | -36                      |
| 2018-2019 | 0            | 6                | -6                     | 240            | 0                  | 6                    | 6                   | 252                      | 380                         | -128                     |
| 2019-2020 | 0            | 3                | -3                     | 196            | 1                  | 1                    | 17                  | 215                      | 358                         | -143                     |
| 2020-2021 | 0            | 1                | -1                     | 193            | 0                  | 3                    | 15                  | 211                      | 277                         | -66                      |
| Average   | 0            | 3                | -3                     | 232            | 1                  | 6                    | 9                   | 249                      | 336                         | -87                      |