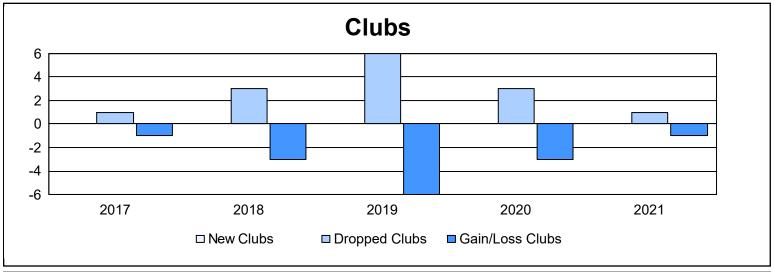

District 336 C As of June 2021 Cumulative

| Year      | New<br>Clubs | Dropped<br>Clubs | Gain/<br>Loss<br>Clubs | New<br>Members | Charter<br>Members | Reinstate<br>Members | Transfer<br>Members | Total<br>Member<br>Added | Total<br>Members<br>Dropped | Gain/<br>Loss<br>Members |
|-----------|--------------|------------------|------------------------|----------------|--------------------|----------------------|---------------------|--------------------------|-----------------------------|--------------------------|
| 2016-2017 | 0            | 1                | -1                     | 274            | 4                  | 18                   | 1                   | 297                      | 360                         | -63                      |
| 2017-2018 | 0            | 3                | -3                     | 259            | 0                  | 2                    | 8                   | 269                      | 305                         | -36                      |
| 2018-2019 | 0            | 6                | -6                     | 240            | 0                  | 6                    | 6                   | 252                      | 380                         | -128                     |
| 2019-2020 | 0            | 3                | -3                     | 196            | 1                  | 1                    | 17                  | 215                      | 358                         | -143                     |
| 2020-2021 | 0            | 1                | -1                     | 193            | 0                  | 3                    | 15                  | 211                      | 277                         | -66                      |
| Average   | 0            | 3                | -3                     | 232            | 1                  | 6                    | 9                   | 249                      | 336                         | -87                      |